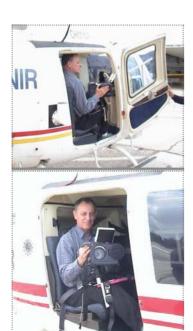

## LAP MOUNT

Airborne inspection for corona can be easily done using Ofil's lap mount. The DayCor® camera is mounted on a pan and tilt structure. An adjustable handle controls the camera's directions.

Made of a sturdy metalic padded base the mount is secured with straps to the laps. The base holds a camera and optional additional devices that can be secured. Preset holes can accommodate for changeable layout arrangements or/and mounted content.