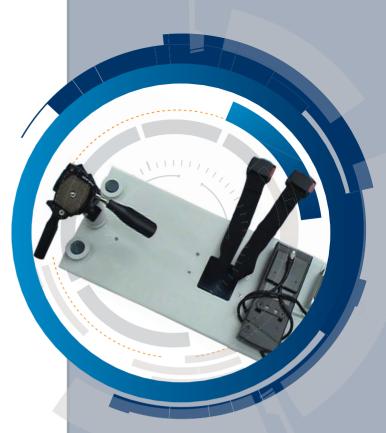

## THE LAP MOUNT CONSISTS OF:

- Aluminum platform with rubber padding
- Dimensions: 53cmX24cmX5.5
- · Weight: 3.5 Kg
- 1/4" mount
- Straps
- Pan and Tilt unit with a handles