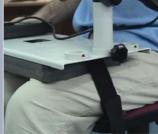

## LAP MOUNT

Airborne inspection for corona can be easily done using Ofil's lap mount. The DayCor® camera is mounted on a pan and tilt structure. An adjustable handle controls the camera's directions.

Made of a sturdy metalic padded base the mount is secured with straps to the laps. The base holds a camera and optional additional devices that can be secured. Preset holes can accommodate for changeable layout arrangements or/and mounted content.

## THE LAP MOUNT CONSISTS OF:

- Aluminum platform with rubber padding
- Dimensions: 53cmX24cmX5.5
- · Weight: 3.5 Kg
- 1/4" mount
- Straps
- Pan and Tilt unit with a handles