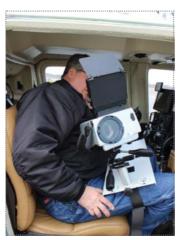

## LAP MOUNT

Airborne inspection for corona can be easily done using Ofil's lap mount. The DayCor® camera is mounted on a pan and tilt structure. An adjustable handle controls the camera's directions.

Made of a sturdy metalic padded base the mount is secured with straps to the laps. The base holds a camera and optional additional devices that can be secured. Preset holes can accommodate for changeable layout arrangements or/and mounted content.